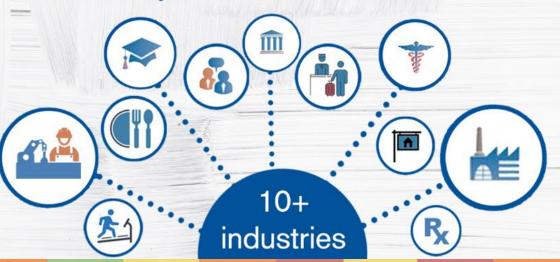

#### **U.S.** and international employees

from nearly a dozen different industries.

Thank you for helping Berkshire Bank get our EAF up and running so quickly. It was a super smooth process and the America's Charities team was great to work with, providing relevant insights that helped us rapidly create a program to meet our employees' needs today and into the future.