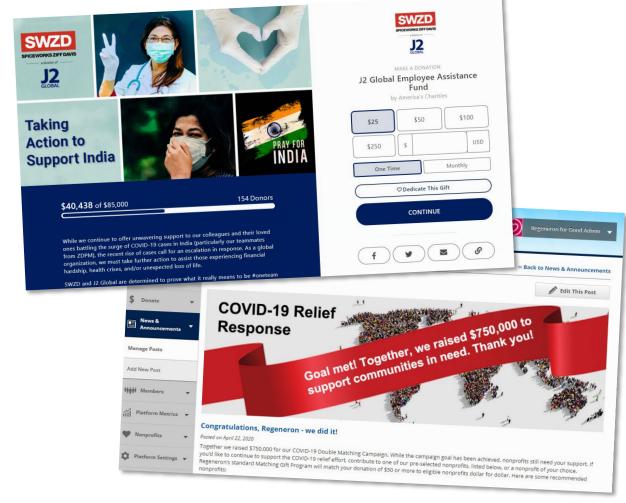

## America's Charities Resources and Support During the Pandemic

Member COVID-19-related articles and resources received more than 300,000 unique page views through America's Charities and 3BL Media, and were republished on 80 other websites collectively reaching 42 million monthly web visitors.

## Employee Assistance & Relief Funding

Serving more than

## 100 companies

reaching more than

500,000

#### **U.S.** and international employees

from nearly a dozen different industries.

Thank you for helping Berkshire Bank get our EAF up and running so quickly. It was a super smooth process and the America's Charities team was great to work with, providing relevant insights that helped us rapidly create a program to meet our employees' needs today and into the future.