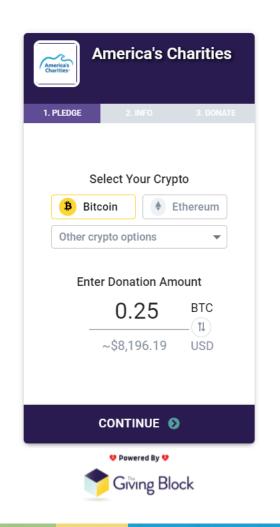

#### America's Charities New Member Discount!

Now you can diversify your revenue stream by accepting bitcoin and other cryptocurrency donations.