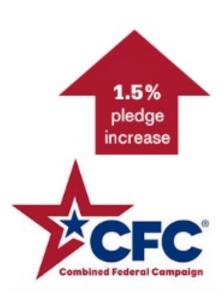

## Combined Federal Campaign (CFC)

## For a first time since 2009, giving through the CFC has increased!